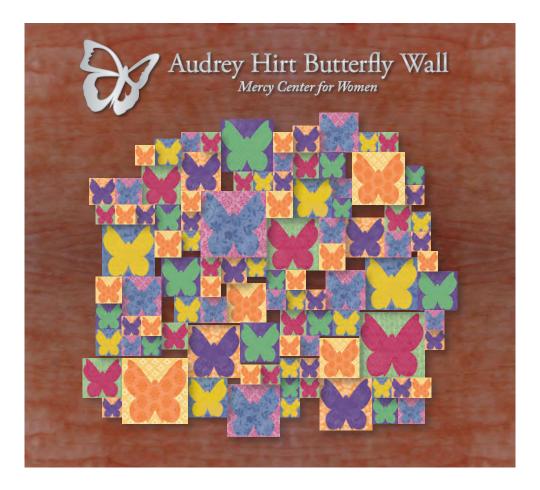

## **Butterfly Tile Purchase Form**

Please, drop off or mail this form to us. Please include either a check made out to Mercy Center for Women or fill out the credit card information below.

**□ \$5,000** − 10"

**□ \$1,000** − 8"

**□ \$500** − 6"

**□ \$300** − 4"

**□ \$100** − 3″

**Name(s)** exactly as you want them to appear on your butterfly. Total number of characters is limited to 40.

Name (as it appears on your card)

Billing Address

Phone

Credit Card Type/No.

Expiration Date and CVV/CVC No.

Your color of butterfly will be chosen for

you. If you want to buy more than one butterfly, please call 814-455-4577.